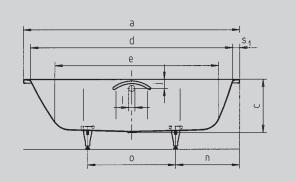

Similar illustration

| Model No.                                                      |                                 | 260/270      |
|----------------------------------------------------------------|---------------------------------|--------------|
| External length                                                | а                               | 1800 mm      |
| External width                                                 | b                               | 800 mm       |
| Depth                                                          | с                               | 440 mm       |
| Internal length (top)                                          | d                               | 1690 mm      |
| Internal length (bottom)                                       | e                               | 1360 mm      |
| Internal width (top)                                           | f <sub>1</sub> ; f <sub>2</sub> | 620; 690 mm  |
| Internal width (bottom)                                        | g                               | 460 mm       |
| Height with feet                                               | h                               | 565-590 mm   |
| Height of rim                                                  | i                               | 32 mm        |
| Distance top edge to centre of overflow hole                   | j                               | 67 mm        |
| Distance tub edge to centre of drain hole                      | k                               | 900 mm       |
| Diameter of overflow hole                                      | I                               | 52 mm        |
| Diameter of drain hole                                         | m                               | 52 mm        |
| Distance foot end of tub edge to centre of foot                | n                               | 480 mm       |
| Distance between the feet                                      | 0                               | 780 mm       |
| Max. width of feet                                             | р                               | 500 mm       |
| Distance tub edge (foot end) to where handle starts (Mod. 270) | q                               | 740 mm       |
| Distance tub edge (foot end) to where handle ends (Mod. 270)   | r                               | 1058 mm      |
| Width of rim                                                   | s <sub>1</sub> ; s <sub>2</sub> | 55; 90 mm    |
| Distance between centre holes                                  | u                               | 337 mm       |
| Water volume** in litres                                       |                                 | 197          |
| Weight of the enamelled bath tub in kg                         |                                 | 53           |
| Anti-slip                                                      |                                 | Ø 435 mm     |
| Full anti-slip                                                 |                                 | 900 x 300 mm |
|                                                                |                                 |              |