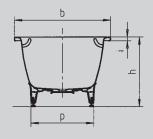

Similar illustration

| Model No.                                                      |                                 | 260/270      |
|----------------------------------------------------------------|---------------------------------|--------------|
| External length                                                | а                               | 1800 mm      |
| External width                                                 | b                               | 800 mm       |
| Depth                                                          | с                               | 440 mm       |
| Internal length (top)                                          | d                               | 1690 mm      |
| Internal length (bottom)                                       | e                               | 1360 mm      |
| Internal width (top)                                           | f <sub>1</sub> ; f <sub>2</sub> | 620; 690 mm  |
| Internal width (bottom)                                        | g                               | 460 mm       |
| Height with feet                                               | h                               | 565-590 mm   |
| Height of rim                                                  | i                               | 32 mm        |
| Distance top edge to centre of overflow hole                   | j                               | 67 mm        |
| Distance tub edge to centre of drain hole                      | k                               | 900 mm       |
| Diameter of overflow hole                                      | I                               | 52 mm        |
| Diameter of drain hole                                         | m                               | 52 mm        |
| Distance foot end of tub edge to centre of foot                | n                               | 480 mm       |
| Distance between the feet                                      | 0                               | 780 mm       |
| Max. width of feet                                             | р                               | 500 mm       |
| Distance tub edge (foot end) to where handle starts (Mod. 270) | q                               | 740 mm       |
| Distance tub edge (foot end) to where handle ends (Mod. 270)   | r                               | 1058 mm      |
| Width of rim                                                   | s <sub>1</sub> ; s <sub>2</sub> | 55; 90 mm    |
| Distance between centre holes                                  | u                               | 337 mm       |
| Water volume** in litres                                       |                                 | 197          |
| Weight of the enamelled bath tub in kg                         |                                 | 53           |
| Anti-slip                                                      |                                 | Ø 435 mm     |
| Full anti-slip                                                 |                                 | 900 x 300 mm |
|                                                                |                                 |              |