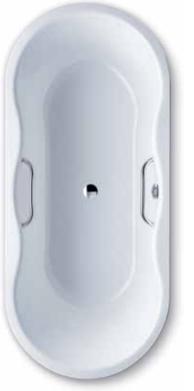

## NOVOLA DUO OVAL NOVOLA DUO OVAL STAR

- with its curved interior contours, this bathtub will become an eyecatcher in every bathroom
- bathing with a friend: two identical back rests and centrally positioned waste
- made of Kaldewei steel enamel 3.5 mm
- also available with handles