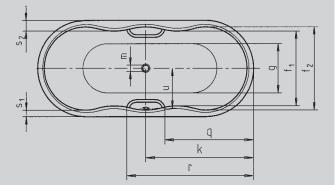

Similar illustration

| Model No.                                                      |                                 | 260/270      |
|----------------------------------------------------------------|---------------------------------|--------------|
| External length                                                | а                               | 1800 mm      |
| External width                                                 | b                               | 800 mm       |
| Depth                                                          | с                               | 440 mm       |
| Internal length (top)                                          | d                               | 1690 mm      |
| Internal length (bottom)                                       | e                               | 1360 mm      |
| Internal width (top)                                           | f <sub>1</sub> ; f <sub>2</sub> | 620; 690 mm  |
| Internal width (bottom)                                        | g                               | 460 mm       |
| Height with feet                                               | h                               | 565-590 mm   |
| Height of rim                                                  | i                               | 32 mm        |
| Distance top edge to centre of overflow hole                   | j                               | 67 mm        |
| Distance tub edge to centre of drain hole                      | k                               | 900 mm       |
| Diameter of overflow hole                                      | I                               | 52 mm        |
| Diameter of drain hole                                         | m                               | 52 mm        |
| Distance foot end of tub edge to centre of foot                | n                               | 480 mm       |
| Distance between the feet                                      | 0                               | 780 mm       |
| Max. width of feet                                             | р                               | 500 mm       |
| Distance tub edge (foot end) to where handle starts (Mod. 270) | q                               | 740 mm       |
| Distance tub edge (foot end) to where handle ends (Mod. 270)   | r                               | 1058 mm      |
| Width of rim                                                   | s <sub>1</sub> ; s <sub>2</sub> | 55; 90 mm    |
| Distance between centre holes                                  | u                               | 337 mm       |
| Water volume** in litres                                       |                                 | 197          |
| Weight of the enamelled bath tub in kg                         |                                 | 53           |
| Anti-slip                                                      |                                 | Ø 435 mm     |
| Full anti-slip                                                 |                                 | 900 x 300 mm |
|                                                                |                                 |              |